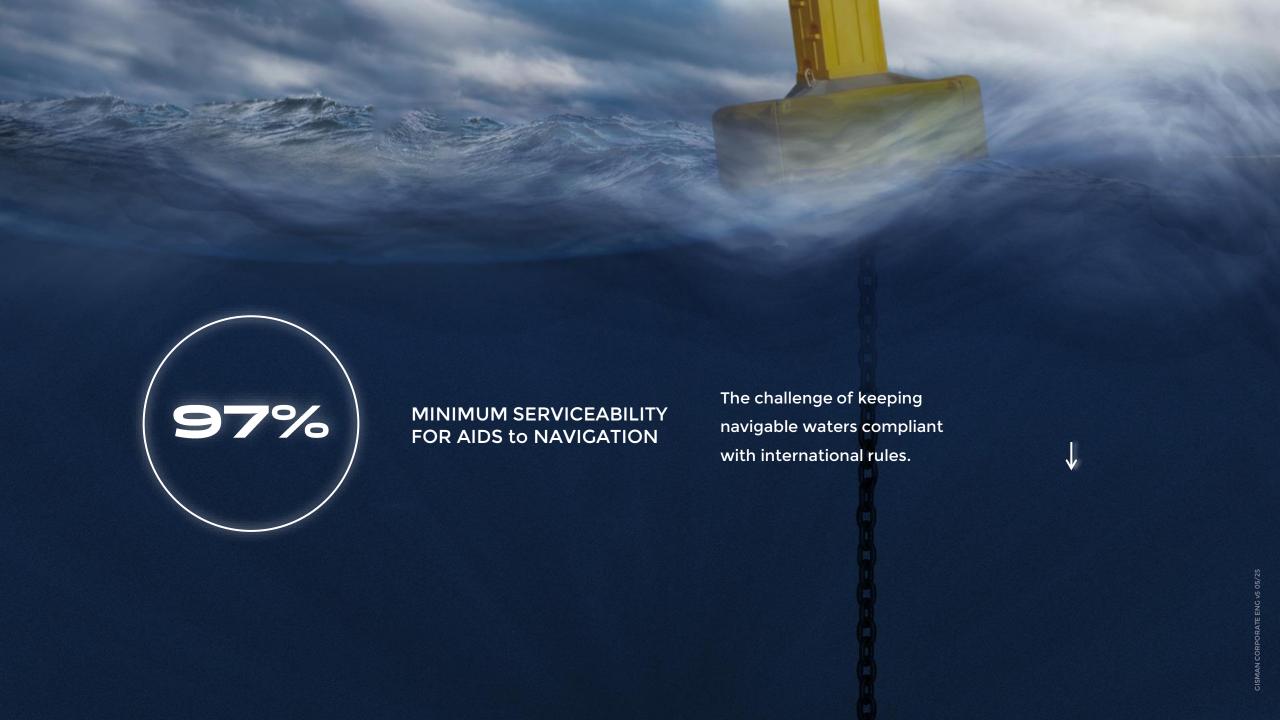

## FOR AN EVER SAFER AND MORE PRESERVED SEA

The overall ecosystem GISMAN

- - - - ● Trustable Aids to Navigation (AtoN).
 Guaranteed to meet your statutory service rate.

Better service.

- - - - ◆ Comprehensive system.

An extensive range to secure your navigable waters.

Enhanced safety.

Preserved maritime waters.
 Controlled environmental protection for sustainable exploitation.

Blue economy contributor.