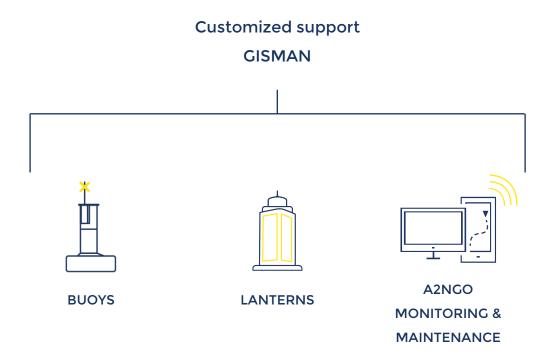

# TO SUSTAINABLY IMPROVE OPERATION IN YOUR NAVIGABLE WATERS

Customized support by GISMAN

#### **BUOYS**

#### LANTERNS

•

A2NGO MONITORING PLATFORM

Remotely monitor your AtoN performances.

(real-time status information and performance history on a single web portal) COMMUNICATION MODULES AND AIS TRANSPONDERS

To connect your assets to the A2NGO system.