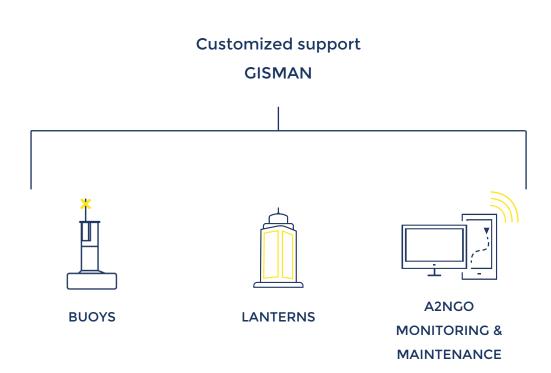

### TO SUSTAINABLY IMPROVE OPERATION IN YOUR NAVIGABLE WATERS

Customized support by GISMAN

#### DEVICES

Aware of your challenges, **GISMAN** supports you with its effective, scalable and operational AtoN system.

7

## BUOYS & LANTERNS

GISMAN HAS OVER 30 YEARS EXPERIENCE IN THE DESIGN AND SUPPLY OF POLYETHYLENE BUOYS AND MOORING SOLUTIONS.

## MONITORING & MAINTENANCE

TAKE ADVANTAGE OF A2NGO SOLUTIONS TO CONTROL IN REAL TIME AND MANAGE AT A LOWER COST, YOUR BEACONING SYSTEM.