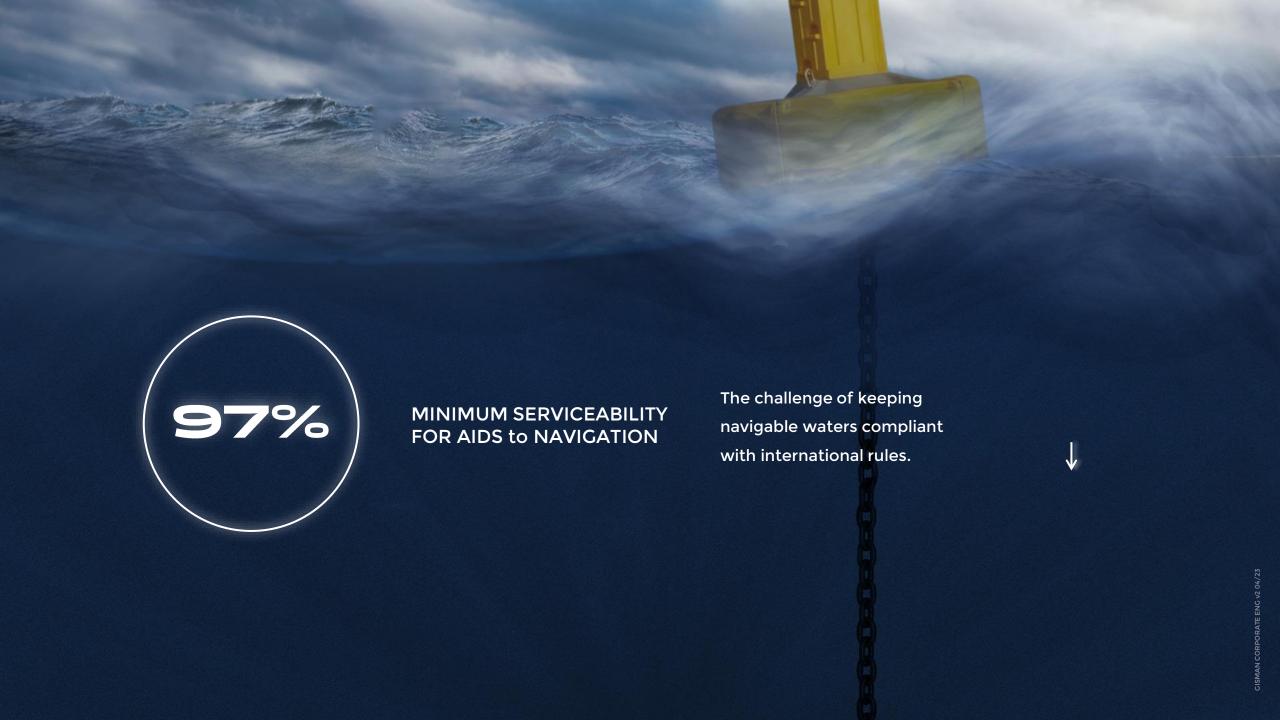

## FOR AN EVER SAFER AND MORE PRESERVED SEA

The overall ecosystem GISMAN

- - - - ● Trustable Aids to Navigation (AtoN).
 Guaranteed to meet your statutory service rate.

Better service.

- - - - ◆ Comprehensive system.
 An extensive range to secure your navigable waters.

Enhanced safety.

- - - ● Preserved maritime waters.
 Controlled environmental protection for sustainable exploitation.

Blue economy contributor.