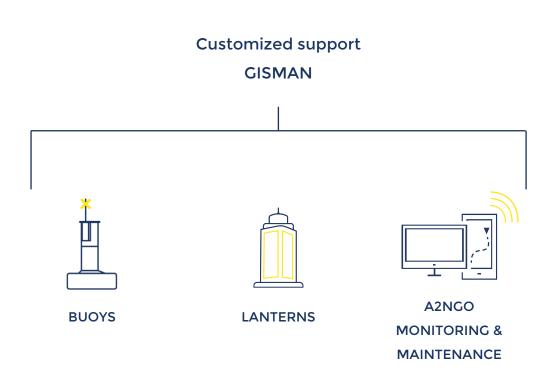

### TO SUSTAINABLY IMPROVE OPERATION IN YOUR NAVIGABLE WATERS

Customized support by GISMAN

#### DEVICES

Aware of your challenges, **GISMAN** supports you with its effective, scalable and operational AtoN system.

7