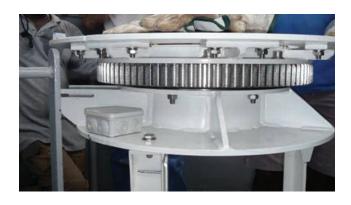

## REVOLVING PEDESTAL

## Mercury free revolving pedestal solution

GISMAN revolving pedestal is the ideal solution for lighthouse rehabilitation, where it is recommended to keep the historical lens without mercury bath.

- Custom sized and modular product to fit existing lens dimensions and weight
- Ball-bearing system
- Designed to suit lens up to 2500kg
- Structure in painted steel
- Equipped with 1 or 2 DC electronic brushless motor (power supply from 20 to 30Vcc)
- Adjustable rotating speed from 1 to 6 rpm with less than 1% precision
- Equipped with an automatic greasing device
- Anti-vibration pads for seismic zone (as an option)