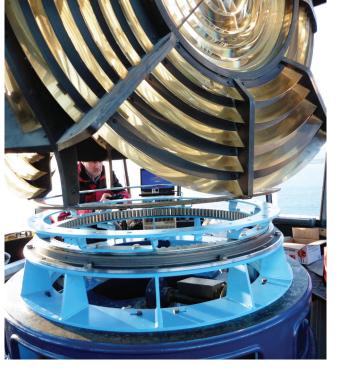

## REVOLVING PEDESTAL

## Mercury free revolving pedestal solution

GISMAN revolving pedestal is the ideal solution for lighthouse rehabilitation, where it is recommended to keep the historical lens without mercury bath.

- Custom sized and modular product to fit existing lens dimensions and weight
- Ball-bearing system
- Designed to suit lens up to 2500kg
- Structure in painted steel
- Equipped with 1 or 2 DC electronic brushless motor (power supply from 20 to 30Vcc)
- Adjustable rotating speed from 1 to 6 rpm with less than 1% precision
- Equipped with an automatic greasing device
- Anti-vibration pads for seismic zone (as an option)