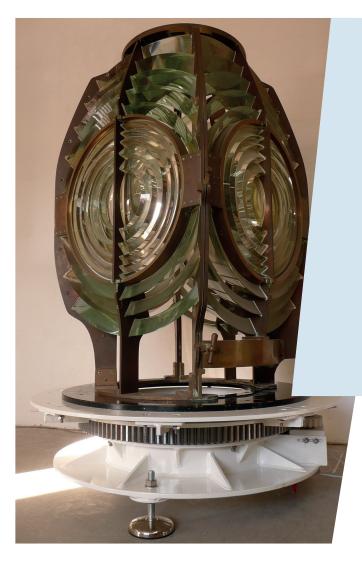

## REVOLVING PEDESTAL

## Mercury free revolving pedestal solution

GISMAN revolving pedestal is the ideal solution for lighthouse rehabilitation, where it is recommended to keep the historical lens without mercury bath.

- Custom sized and modular product to fit existing lens dimensions and weight
- Ball-bearing system
- Designed to suit lens up to 2500kg
- Structure in painted steel
- Equipped with 1 or 2 DC electronic brushless motor (power supply from 20 to 30Vcc)
- Adjustable rotating speed from 1 to 6 rpm with less than 1% precision
- Equipped with an automatic greasing device
- Anti-vibration pads for seismic zone (as an option)